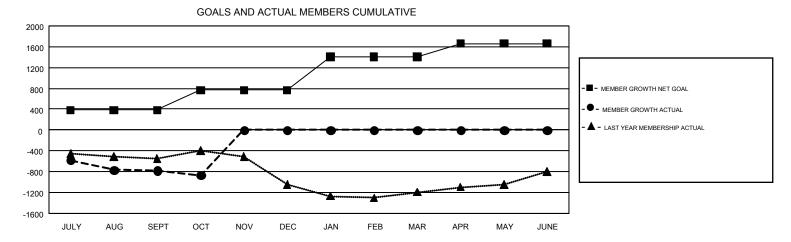

## GMT: STACEY JONES

REPORT DOES NOT INCLUDE CLUBS IN UNDISTRICTED AREAS.

| Clubs<br>RESULTS FOR 2017-2018 |    |   |   | Members<br>RESULTS FOR 2017-2018 |     |     |       |  |
|--------------------------------|----|---|---|----------------------------------|-----|-----|-------|--|
|                                |    |   |   |                                  |     |     |       |  |
| JULY/AUG/SEPT                  | 7  | 4 | 9 | JULY/AUG/SEPT                    | 385 | 864 | 1,529 |  |
| OCT/NOV/DEC                    | 17 | 0 | 3 | OCT/NOV/DEC                      | 381 | 294 | 355   |  |
| JAN/FEB/MAR                    | 16 | 0 | 0 | JAN/FEB/MAR                      | 636 | 0   | 0     |  |
| APR/MAY/JUNE                   | 12 | 0 | 0 | APR/MAY/JUNE                     | 260 | 0   | 0     |  |