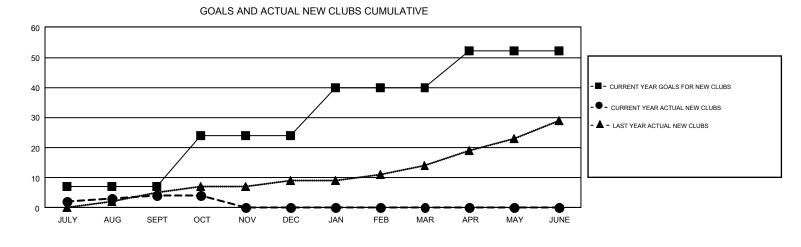

## GMT: STACEY JONES

REPORT DOES NOT INCLUDE CLUBS IN UNDISTRICTED AREAS.

| Clubs<br>RESULTS FOR 2017-2018 |    |   |   | Members<br>RESULTS FOR 2017-2018 |     |     |       |  |
|--------------------------------|----|---|---|----------------------------------|-----|-----|-------|--|
|                                |    |   |   |                                  |     |     |       |  |
| JULY/AUG/SEPT                  | 7  | 4 | 9 | JULY/AUG/SEPT                    | 385 | 864 | 1,529 |  |
| OCT/NOV/DEC                    | 17 | 0 | 3 | OCT/NOV/DEC                      | 381 | 294 | 355   |  |
| JAN/FEB/MAR                    | 16 | 0 | 0 | JAN/FEB/MAR                      | 636 | 0   | 0     |  |
| APR/MAY/JUNE                   | 12 | 0 | 0 | APR/MAY/JUNE                     | 260 | 0   | 0     |  |